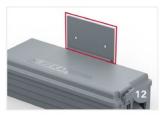

Push-lock button enables quick access.

Optional VM Products Universal Key lock also available.

Lid opens from right to left for easy opening and servicing, even when installed close to walls.

Lid can accommodate Airzonix caps to simplify monitoring.