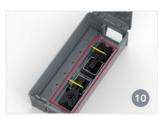

Innovative design includes built-in ramps on lid.

Built-in ramps mate with the base to create a smooth surface, leading mice and insects to the deadfall.

Uses standard multi-catch TC glue boards that are completely concealed—and secured in place so they won't fall out or get stuck to the lid.