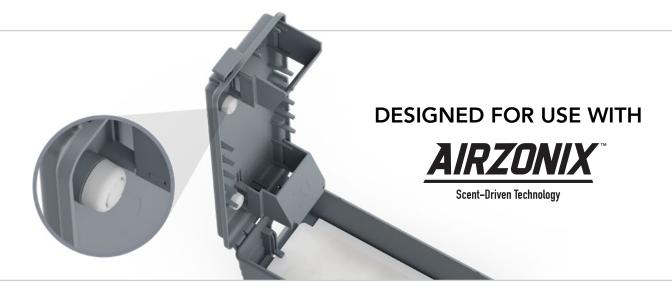

Push-lock button enables quick access.

Optional VM Products Universal Key lock also available.

Lid opens from right to left for easy opening and servicing, even when installed close to walls.

Lid can accommodate Airzonix caps to simplify monitoring.