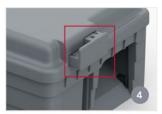

## FZKAT

Guide wall prevents the rodent from going behind the station, leading it inside instead.

Accommodates two mouse snap traps, each snapped in place on the retainer plug, reducing accidental trips and easy cleaning or replacement.