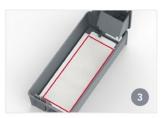

Innovative design includes built-in ramps on lid.

Built-in ramps mate with the base to create a smooth surface, leading mice and insects to the deadfall.

Uses standard multi-catch TC glue boards that are completely concealed—and secured in place so they won't fall out or get stuck to the lid.