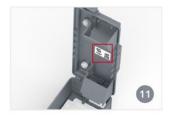

Barcode attached to lid provides a permanent inspection point, allowing easy scanning, mapping, and logging as part of IPM field solutions.

Optional securing wall mount with double-sided foam tape and acrylic adhesive, ideal for long-lasting installation and custom label solutions.