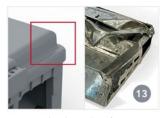

Innovative design includes built-in ramps on lid.

Built-in ramps mate with the base to create a smooth surface, leading mice and insects to the deadfall.

Uses standard multi-catch TC glue boards that are completely concealed—and secured in place so they won't fall out or get stuck to the lid.