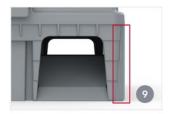

## FZKAT

Guide wall prevents the rodent from going behind the station, leading it inside instead.

Accommodates two mouse snap traps, each snapped in place on the retainer plug, reducing accidental trips and easy cleaning or replacement.