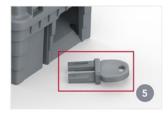

## FZKAT

Guide wall prevents the rodent from going behind the station, leading it inside instead.

Accommodates two mouse snap traps, each snapped in place on the retainer plug, reducing accidental trips and easy cleaning or replacement.