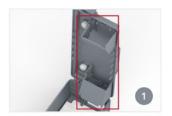

Push-lock button enables quick access.

Optional VM Products Universal Key lock also available.

Lid opens from right to left for easy opening and servicing, even when installed close to walls.

Lid can accommodate Airzonix caps to simplify monitoring.

## FZKAT

Guide wall prevents the rodent from going behind the station, leading it inside instead.

Accommodates two mouse snap traps, each snapped in place on the retainer plug, reducing accidental trips and easy cleaning or replacement.