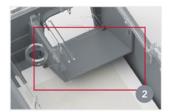

## FZKAT

Guide wall prevents the rodent from going behind the station, leading it inside instead.

Accommodates two mouse snap traps, each snapped in place on the retainer plug, reducing accidental trips and easy cleaning or replacement.