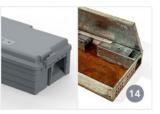

Innovative design includes built-in ramps on lid.

Built-in ramps mate with the base to create a smooth surface, leading mice and insects to the deadfall.

Uses standard multi-catch TC glue boards that are completely concealed—and secured in place so they won't fall out or get stuck to the lid.

## FZKAT

Guide wall prevents the rodent from going behind the station, leading it inside instead.

Accommodates two mouse snap traps, each snapped in place on the retainer plug, reducing accidental trips and easy cleaning or replacement.