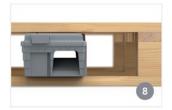

made of robust plastic that eliminates the rust and sharp edges that can be found with traditional multi-catch stations. Plus, it helps your team save time with convenient features that allow for quick, easy opening and servicing.





Innovative design includes built-in ramps on lid.



Built-in ramps mate with the base to create a smooth surface, leading mice and insects to the deadfall.



Uses standard multi-catch TC glue boards that are completely concealed—and secured in place so they won't fall out or get stuck to the lid.



Push-lock button enables quick access.



Optional VM Products Universal Key lock also available.



Lid opens from right to left for easy opening and servicing, even when installed close to walls.



Lid can accommodate Airzonix caps to simplify monitoring.



Fits in a skid—bottom lead boards, front, or back.



## FZKAT



Guide wall prevents the rodent from going behind the station, leading it inside instead.



Accommodates two mouse snap traps, each snapped in place on the retainer plug, reducing accidental trips and easy cleaning or replacement.



Barcode attached to lid provides a permanent inspection point, allowing easy scanning, mapping, and logging as part of IPM field solutions.



Optional securing wall mount with double-sided foam tape and acrylic adhesive, ideal for long-lasting installation and custom label solutions.



Smooth edges allow for easy, risk-free maintenance and the durable design limits damage.



Made from recycled plastic to withstand the elements and remain rust-free.



Large, flat, and smooth surface area on