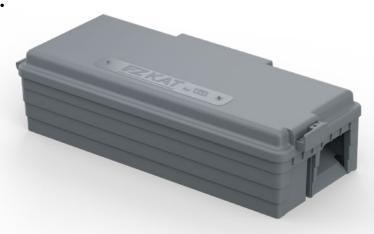

## INNOVATIVE RAMP DESIGN. **MULTI-CATCH EFFECTIVENESS.**

Introducing the multi-catch station—modernized. The EZ Kat™ multi-catch station from the VM Innovation Lab features a low-profile deadfall design with built-in, removable commitment ramps that enable multiple catches of mice and insects. It's made of robust plastic that eliminates the rust and sharp edges that can be found with traditional multi-catch stations. Plus, it helps your team save time with convenient features that allow for quick, easy opening and servicing.

Innovative design includes built-in ramps on lid.

Built-in ramps mate with the base to create a smooth surface, leading mice and insects to the deadfall.

Uses standard multi-catch TC glue boards that are completely concealed—and secured in place so they won't fall out or get stuck to the lid.

Push-lock button enables quick access.

Optional VM Products Universal Key lock also available.

Lid opens from right to left for easy opening and servicing, even when installed close to walls.

Lid can accommodate Airzonix caps to simplify monitoring.