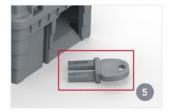

## FZ KAT<sup>®</sup>

Guide wall prevents the rodent from going behind the station, leading it inside instead.

Accommodates two mouse snap traps, each snapped in place on the retainer plug, reducing accidental trips and easy cleaning or replacement. Snap traps sold separately.