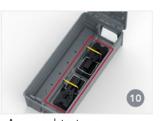

Innovative design includes built-in ramps on lid.

Built-in ramps mate with the base to create a smooth surface, leading mice and insects to the deadfall.

Uses standard multi-catch TC glue boards that are completely concealed—and secured in place so they won't fall out or get stuck to the lid. (sold separately)