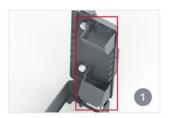

## FZ KAT<sup>®</sup>

Guide wall prevents the rodent from going behind the station, leading it inside instead.

Accommodates two mouse snap traps, each snapped in place on the retainer plug, reducing accidental trips and easy cleaning or replacement. Snap traps sold separately.