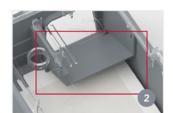

Innovative design includes built-in ramps on lid.

Built-in ramps mate with the base to create a smooth surface, leading mice and insects to the deadfall.

Uses standard multi-catch TC glue boards that are completely concealed—and secured in place so they won't fall out or get stuck to the lid. (sold separately)