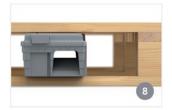

Innovative design includes built-in ramps on lid.

Built-in ramps mate with the base to create a smooth surface, leading mice and insects to the deadfall.

Uses standard multi-catch TC glue boards that are completely concealed—and secured in place so they won't fall out or get stuck to the lid. (sold separately)