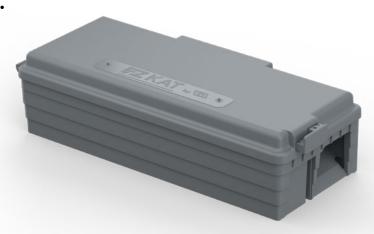

Push-lock button enables quick access.

Optional VM Products Universal Key lock also available.

Lid opens from right to left for easy opening and servicing, even when installed close to walls.

Lid can accommodate Airzonix caps to simplify monitoring.