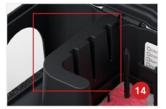

EZ Service Tray accommodates block bait \*

EZ Service Tray accommodates soft bait \*

Comes standard with two metal rods to skewer soft bait or secure block baits into the station.

Two metal rods accommodate block bait\*

Two metal rods accommodate soft bait \*

\*Always read and follow all rodenticide label regulations when using bait

Accommodates the APNG-621 snap trap.

Drain holes throughout lid and base keep water draining out of station and away from bait.