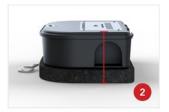

EZ Service Tray accommodates block bait \*

EZ Service Tray accommodates soft bait \*

Comes standard with two metal rods to skewer soft bait or secure block baits into the station.

Two metal rods accommodate block bait\*

Two metal rods accommodate soft bait \*

\*Always read and follow all rodenticide label regulations when using bait

Accommodates the APNG-621 snap trap.

Drain holes throughout lid and base keep water draining out of station and away from bait.