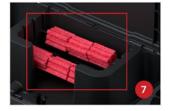

EZ Service Tray accommodates block bait \*

EZ Service Tray accommodates soft bait \*

Comes standard with two metal rods to skewer soft bait or secure block baits into the station.

Two metal rods accommodate block bait\*

Two metal rods accommodate soft bait \*

\*Always read and follow all rodenticide label regulations when using bait

Accommodates the APNG-621 snap trap.

Drain holes throughout lid and base keep water draining out of station and away from bait.