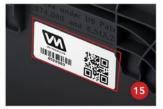

Durable dual wall structure gives added strength.

Barcode attached to lid provides a permanent inspection point, allowing for easy scanning, mapping, and logging as part of IPM field solutions.

Station has a built-in slot to hold documentation cards.