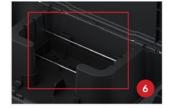

EZ Service Tray accommodates block bait \*

EZ Service Tray accommodates soft bait \*

Comes standard with two metal rods to skewer soft bait or secure block baits into the station.

Two metal rods accommodate block bait\*

Two metal rods accommodate soft bait \*

\*Always read and follow all rodenticide label regulations when using bait

Accommodates the APNG-621 snap trap.

Drain holes throughout lid and base keep water draining out of station and away from bait.