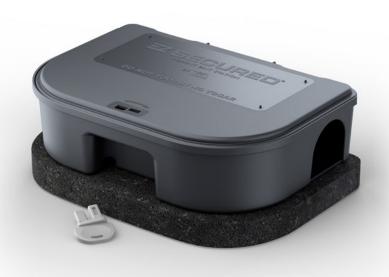

The external concrete block creates friction to keep station in place and raises it above ground level to prevent flooding.

Low-profile design.

Comes standard with removable EZ Service Tray to make servicing quick and easy.