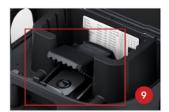

EZ Service Tray accommodates block bait \*

EZ Service Tray accommodates soft bait \*

Comes standard with two metal rods to skewer soft bait or secure block baits into the station.

Two metal rods accommodate block bait\*

Two metal rods accommodate soft bait \*

\*Always read and follow all rodenticide label regulations when using bait

Accommodates the APNG-621 snap trap.

Drain holes throughout lid and base keep water draining out of station and away from bait.