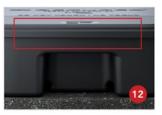

Durable dual wall structure gives added strength.

Barcode attached to lid provides a permanent inspection point, allowing for easy scanning, mapping, and logging as part of IPM field solutions.

Station has a built-in slot to hold documentation cards.