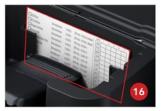

Durable dual wall structure gives added strength.

Barcode attached to lid provides a permanent inspection point, allowing for easy scanning, mapping, and logging as part of IPM field solutions.

Station has a built-in slot to hold documentation cards.