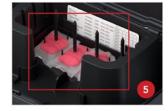

EZ Service Tray accommodates block bait \*

EZ Service Tray accommodates soft bait \*

Comes standard with two metal rods to skewer soft bait or secure block baits into the station.

Two metal rods accommodate block bait\*

Two metal rods accommodate soft bait \*

\*Always read and follow all rodenticide label regulations when using bait

Accommodates the APNG-621 snap trap.

Drain holes throughout lid and base keep water draining out of station and away from bait.