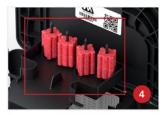

EZ Service Tray accommodates block bait \*

EZ Service Tray accommodates soft bait \*

Comes standard with two metal rods to skewer soft bait or secure block baits into the station.

Two metal rods accommodate block bait\*

Two metal rods accommodate soft bait \*

\*Always read and follow all rodenticide label regulations when using bait

Accommodates the APNG-621 snap trap.

Drain holes throughout lid and base keep water draining out of station and away from bait.