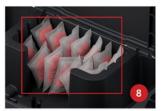

Internal half-moon-shaped walls give high-level durability to the station and keeps water out of the baiting area.

Raised lip around the front of the station deters unwanted entry.

Durable hinge design and spring-loaded locking mechanisms provide extended servicing reliability.