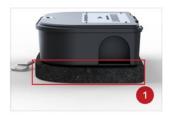

The external concrete block creates friction to keep station in place and raises it above ground level to prevent flooding.

Low-profile design.

Comes standard with removable EZ Service Tray to make servicing quick and easy.

Internal half-moon-shaped walls give high-level durability to the station and keeps water out of the baiting area.

Raised lip around the front of the station deters unwanted entry.

Durable hinge design and spring-loaded locking mechanisms provide extended servicing reliability.