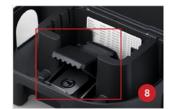

Low profile design.

Comes standard with removable EZ Service Tray to make servicing quick and easy.

EZ Service Tray accommodates block bait \*

EZ Service Tray accommodates soft bait \*

Comes standard with two metal rods to skewer soft bait or secure block baits into the station.

Two metal rods accommodate block bait '

Two metal rods accommodate soft bait \*

Accommodates the AP&G Catchmaster 621 snap trap.

\*Always read and follow all rodenticide label regulations when using bait