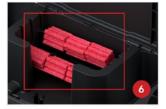

Low profile design.

Comes standard with removable EZ Service Tray to make servicing quick and easy.

EZ Service Tray accommodates block bait \*

EZ Service Tray accommodates soft bait \*

Comes standard with two metal rods to skewer soft bait or secure block baits into the station.

Two metal rods accommodate block bait '

Two metal rods accommodate soft bait \*

Accommodates the AP&G Catchmaster 621 snap trap.

\*Always read and follow all rodenticide label regulations when using bait