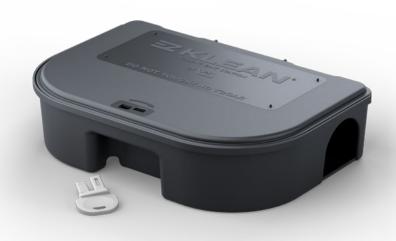

## **Easily Maintain & Service Your Rodent Baiting Program**

Designed to fit securely into tight spaces, the EZ Klean® rodent bait station provides reliable rodent management to residential, commercial, and warehouse spaces. Its unique baffling system guides rodents to the bait area of the station, providing a protected place for them to feed. Mount up to four block baits or eight soft baits with the new standard EZ Service Tray fitted with four vertical bait rods, 100% American made.

Low profile design.

Comes standard with removable EZ Service Tray to make servicing quick and easy.

EZ Service Tray accommodates block bait \*

EZ Service Tray accommodates soft bait \*

Comes standard with two metal rods to skewer soft bait or secure block baits into the station.