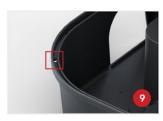

Drain holes throughout lid and base keep water draining out of station and away from bait.

Internal half-moon-shaped walls give high-level durability to the station and keep water out.

Raised lip around the front of the station deters unwanted entry.