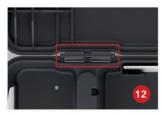

Durable hinge design and spring-loaded locking mechanisms provide extended servicing reliability.

Durable dual-wall structure gives added strength.

Barcode attached to lid provides a permanent inspection point, allowing easy scanning, mapping, and logging as part of IPM field solutions.