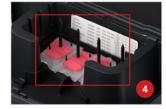

## **Easily Maintain & Service Your Rodent Baiting Program**

Designed to fit securely into tight spaces, the EZ Klean® rodent bait station provides reliable rodent management to residential, commercial, and warehouse spaces. Its unique baffling system guides rodents to the bait area of the station, providing a protected place for them to feed. Mount up to four block baits or eight soft baits with the new standard EZ Service Tray fitted with four vertical bait rods, 100% American made.

Low profile design.

Comes standard with removable EZ Service Tray to make servicing quick and easy.

EZ Service Tray accommodates block bait \*

EZ Service Tray accommodates soft bait \*

Comes standard with two metal rods to skewer soft bait or secure block baits into the station.