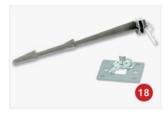

Station has built-in slot to hold documentation cards.

Uses VM Products Universal Key.

Thin plastic allows for easy puncture and installation of ground and surface anchors.

Adapts to vertical or horizontal positioning and can be secured to the ground or structures using the VM Surface Anchor (SA¹), or VM Ground Anchor (GA¹), or zip ties.

EZ Service Tray - Veseris #806136

VM Surface Anchor (SA1) - Veseris #754953

VM Ground Anchor (GA1) – Veseris #744877

EZ Block Bait - Veseris #835770

EZ Klean® (Black) – Veseris #733063

EZ Klean® (Green) - Veseris #741371