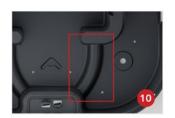

Durable hinge design and spring-loaded locking mechanisms provide extended servicing reliability.

Durable dual-wall structure gives added strength.

Barcode attached to lid provides a permanent inspection point, allowing easy scanning, mapping, and logging as part of IPM field solutions.