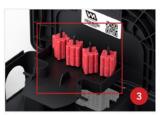

Low profile design.

Comes standard with removable EZ Service Tray to make servicing quick and easy.

EZ Service Tray accommodates block bait \*

EZ Service Tray accommodates soft bait \*

Comes standard with two metal rods to skewer soft bait or secure block baits into the station.

Two metal rods accommodate block bait '

Two metal rods accommodate soft bait \*

Accommodates the AP&G Catchmaster 621 snap trap.

\*Always read and follow all rodenticide label regulations when using bait