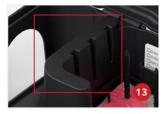

Low profile design.

Comes standard with removable EZ Service Tray to make servicing quick and easy.

EZ Service Tray accommodates block bait \*

EZ Service Tray accommodates soft bait \*

Comes standard with two metal rods to skewer soft bait or secure block baits into the station.

Two metal rods accommodate block bait '

Two metal rods accommodate soft bait \*

Accommodates the AP&G Catchmaster 621 snap trap.

\*Always read and follow all rodenticide label regulations when using bait