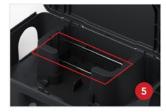

Station has built-in slot to hold documentation cards.

Uses VM Products Universal Key.

Thin plastic allows for easy puncture and installation of ground and surface anchors.

Adapts to vertical or horizontal positioning and can be secured to the ground or structures using the VM Surface Anchor (SA¹), or VM Ground Anchor (GA¹), or zip ties.