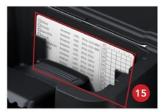

Station has built-in slot to hold documentation cards.

Uses VM Products Universal Key.

Thin plastic allows for easy puncture and installation of ground and surface anchors.

Adapts to vertical or horizontal positioning and can be secured to the ground or structures using the VM Surface Anchor (SA¹), or VM Ground Anchor (GA¹), or zip ties.