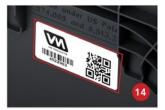

Durable hinge design and spring-loaded locking mechanisms provide extended servicing reliability.

Durable dual-wall structure gives added strength.

Barcode attached to lid provides a permanent inspection point, allowing easy scanning, mapping, and logging as part of IPM field solutions.