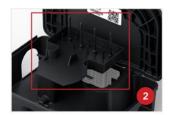

Durable hinge design and spring-loaded locking mechanisms provide extended servicing reliability.

Durable dual-wall structure gives added strength.

Barcode attached to lid provides a permanent inspection point, allowing easy scanning, mapping, and logging as part of IPM field solutions.