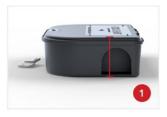

Drain holes throughout lid and base keep water draining out of station and away from bait.

Internal half-moon-shaped walls give high-level durability to the station and keep water out.

Raised lip around the front of the station deters unwanted entry.