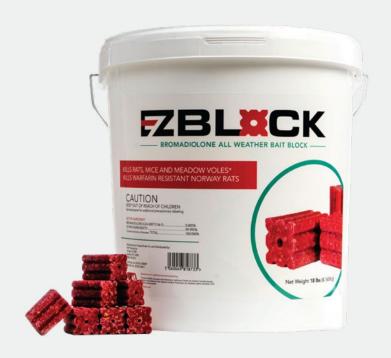

## EZ BLOCK BROMADIOLONE ALL WEATHER BAIT

- Bait block cooled after compressing for harder surface
- Easy to secure, hole in center of block
- Palatable to rodents
- Bait block requires no further mixing prior to use

EZ Block is available in 1-ounce blocks, which are easily secured in place either horizontally or vertically.

\*Not available in California