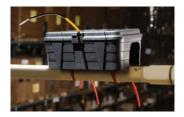

EZ SNAP SEEKER PLACEMENT

Place the station in hard-to-reach areas

INSECT STATION

**EZ CONCEAL** 

Catchmaster™ 72CRM glue board

**EZ CONCEAL** 

Place station on walls with foam backing

### **EZ SERVICE TRAY**

# MULTIPLE BAITS IN ONE EASY-TO-SERVICE TRAY

Specifically designed to fit in the EZ Secured® and EZ Klean® rodent bait stations, this disposable tray makes servicing the stations quick and easy. Now comes standard and ready-to-use in EZ Secured and EZ Klean stations.