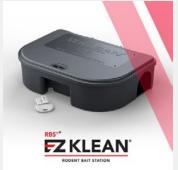

# MULTIPLE BAITS IN ONE EASY-TO-SERVICE TRAY

Specifically designed to fit in the EZ Secured® and EZ Klean® rodent bait stations, this disposable tray makes servicing the stations quick and easy. Now comes standard and ready-to-use in EZ Secured and EZ Klean stations.