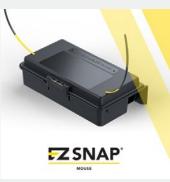

EZ SNAP SET & TRIPPED

"EZ Indicator Tie" set on left and tripped on right

EZ SNAP MOUSE TRIPPED

Rodent caught coming over commitment wall

EZ SNAP SEEKER VERSATILITY

Place the EZ Snap Seeker where rodents travel