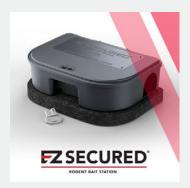

# MULTIPLE BAITS IN ONE EASY-TO-SERVICE TRAY

Specifically designed to fit in the EZ Secured® and EZ Klean® rodent bait stations, this disposable tray makes servicing the stations quick and easy. Now comes standard and ready-to-use in EZ Secured and EZ Klean stations.