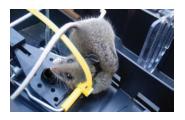

EZ SNAP SET & TRIPPED

"EZ Indicator Tie" set on left and tripped on right

EZ SNAP MOUSE TRIPPED

Rodent caught coming over commitment wall

EZ SNAP SEEKER VERSATILITY

Place the EZ Snap Seeker where rodents travel