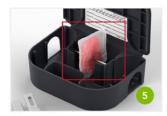

Compact, durable design.

Raised lip around the front of the station deters unwanted entry.

Smooth design and drainage holes prevent mold growth or insect harborage.

Large bait area accommodates most block baits and multiple pieces of soft bait.

Comes standard with metal rod to skewer soft bait or secure block baits into the station.

Ideal for putting insect bait stations into LEED-certified structures.

Uses VM Products' universal key.

Service label included.