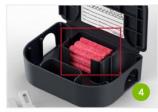

Compact, durable design.

Raised lip around the front of the station deters unwanted entry.

Smooth design and drainage holes prevent mold growth or insect harborage.

Large bait area accommodates most block baits and multiple pieces of soft bait.

Comes standard with metal rod to skewer soft bait or secure block baits into the station.

Ideal for putting insect bait stations into LEED-certified structures.

Uses VM Products' universal key.

Service label included.