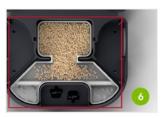

Compact, durable design.

Raised lip around the front of the station deters unwanted entry.

Smooth design and drainage holes prevent mold growth or insect harborage.

Large bait area accommodates most block baits and multiple pieces of soft bait.