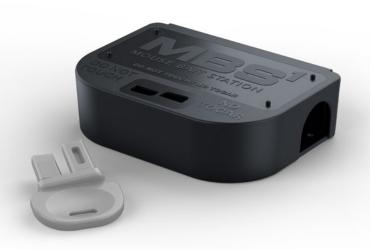

## Compact & Durable Mouse Bait Station

The MBS<sup>1®</sup> is the ideal multifunctional bait station for use in tight spaces. Compact in size, its large internal area includes a metal rod to skewer soft and block baits. Optional baiting tray for insects makes it the versatile and dependable choice for LEED-certified buildings. 100% American made.

Compact, durable design.

Raised lip around the front of the station deters unwanted entry.

Smooth design and drainage holes prevent mold growth or insect harborage.

Large bait area accommodates most block baits and multiple pieces of soft bait.