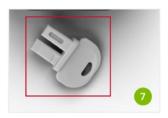

Comes standard with metal rod to skewer soft bait or secure block baits into the station.

Ideal for putting insect bait stations into LEED-certified structures.

Uses VM Products' universal key.

Service label included.