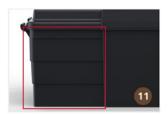

## **FZ VERSA**

Lid opens from right to left for easy opening and servicing, even when installed close to walls.

Structural ribs improve durability and impact resistance.

Tiered walls improve durability and impact resistance.

Durable hinge is designed for longevity.

Structural ribs in the lid and base improve durability and impact resistance.

Flexible attachment solutions, including the VM Wall Mount, allow precise placement along rodent runways. Utilize zip tie slot system on bottom of station for horizontal or vertical attachments, including pipes and trees, or install on fence lines with U-bolts.