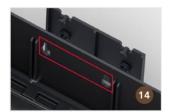

Barcode attached to lid provides a permanent inspection point, allowing easy scanning, mapping, and logging as part of IPM field solutions.

Ample room for internal documentation label inside.

Large, flat, and smooth surface area on top of the lid accommodates large labels for any documentation needs.