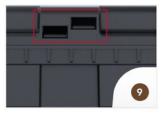

Barcode attached to lid provides a permanent inspection point, allowing easy scanning, mapping, and logging as part of IPM field solutions.

Ample room for internal documentation label inside.

Large, flat, and smooth surface area on top of the lid accommodates large labels for any documentation needs.