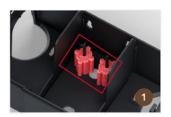

Internal removable baffling walls can be positioned to accommodate your needs. Includes two plastic bait rods for securing soft or block baits.

VM Products Universal Key is included with each station.