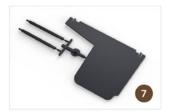

Internal removable baffling walls can be positioned to accommodate your needs. Includes two plastic bait rods for securing soft or block baits.

VM Products Universal Key is included with each station.