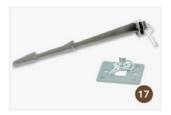

Innovative and easy-to-install wall mount with double-sided foam is available. Sold separately.

Thin plastic allows for easy puncture and installation of ground and surface anchors.

Use with VM Ground Anchor (GA¹) or Surface Anchor (SA¹).