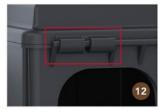

Durable hinge is designed for longevity.

Structural ribs in the lid and base improve durability and impact resistance.

Flexible attachment solutions, including the VM Wall Mount, allow precise placement along rodent runways. Utilize zip tie slot system on bottom of station for horizontal or vertical attachments, including pipes and trees, or install on fence lines with U-bolts.