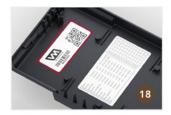

Barcode attached to lid provides a permanent inspection point, allowing easy scanning, mapping, and logging as part of IPM field solutions.

Ample room for internal documentation label inside.

Large, flat, and smooth surface area on top of the lid accommodates large labels for any documentation needs.