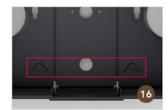

Durable hinge is designed for longevity.

Structural ribs in the lid and base improve durability and impact resistance.

Flexible attachment solutions, including the VM Wall Mount, allow precise placement along rodent runways. Utilize zip tie slot system on bottom of station for horizontal or vertical attachments, including pipes and trees, or install on fence lines with U-bolts.

Innovative and easy-to-install wall mount with double-sided foam is available. Sold separately.

Thin plastic allows for easy puncture and installation of ground and surface anchors.

Use with VM Ground Anchor (GA¹) or Surface Anchor (SA¹).