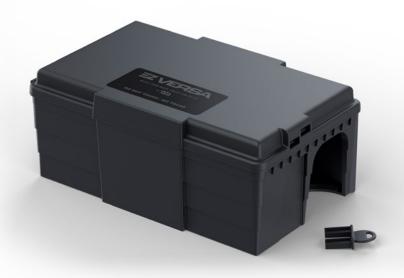

## **Built for Versatility.** Set for Reliability.

The EZ Versa™ bait station is versatile inside and out. With a removable internal baffling wall system and the ability to accommodate bait, snap traps, or glue boards, this rodent bait station is the first of its kind. The optional wall mount allows for permanent placement on most surfaces. 100% American made.

## **FZ VERSA**

Lid opens from right to left for easy opening and servicing, even when installed close to walls.

Structural ribs improve durability and impact resistance.

Tiered walls improve durability and impact resistance.