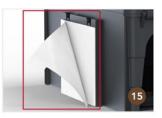

Barcode attached to lid provides a permanent inspection point, allowing easy scanning, mapping, and logging as part of IPM field solutions.

Ample room for internal documentation label inside.

Large, flat, and smooth surface area on top of the lid accommodates large labels for any documentation needs.