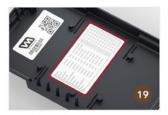

Barcode attached to lid provides a permanent inspection point, allowing easy scanning, mapping, and logging as part of IPM field solutions.

Ample room for internal documentation label inside.

Large, flat, and smooth surface area on top of the lid accommodates large labels for any documentation needs.