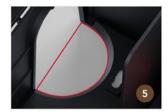

Open floor and angled guide wall at entryway allow rodent's head to enter the station while its feet remain on familiar ground.

Guide wall prevents rodent from going behind station, leading it inside instead.