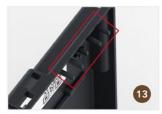

Durable hinge is designed for longevity.

Structural ribs in the lid and base improve durability and impact resistance.

Flexible attachment solutions, including the VM Wall Mount, allow precise placement along rodent runways. Utilize zip tie slot system on bottom of station for horizontal or vertical attachments, including pipes and trees, or install on fence lines with U-bolts.

Innovative and easy-to-install wall mount with double-sided foam is available. Sold separately.

Thin plastic allows for easy puncture and installation of ground and surface anchors.

Use with VM Ground Anchor (GA¹) or Surface Anchor (SA¹).