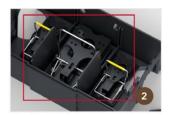

Open floor and angled guide wall at entryway allow rodent's head to enter the station while its feet remain on familiar ground.

Guide wall prevents rodent from going behind station, leading it inside instead.