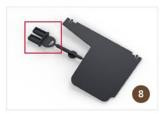

Durable hinge is designed for longevity.

Structural ribs in the lid and base improve durability and impact resistance.

Flexible attachment solutions, including the VM Wall Mount, allow precise placement along rodent runways. Utilize zip tie slot system on bottom of station for horizontal or vertical attachments, including pipes and trees, or install on fence lines with U-bolts.

Innovative and easy-to-install wall mount with double-sided foam is available. Sold separately.

Thin plastic allows for easy puncture and installation of ground and surface anchors.

Use with VM Ground Anchor (GA¹) or Surface Anchor (SA¹).