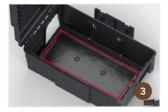

Barcode attached to lid provides a permanent inspection point, allowing easy scanning, mapping, and logging as part of IPM field solutions.

Ample room for internal documentation label inside.

Large, flat, and smooth surface area on top of the lid accommodates large labels for any documentation needs.