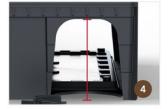

Glue board option makes it suitable for food processing facilities and audited accounts when both rats and mice are present.

Scientifically designed cored-out, arched entry point allows for large rodents and faster entry while also creating the illusion of a pipe hole.

Open floor and angled guide wall at entryway allow rodent's head to enter the station while its feet remain on familiar ground.

Guide wall prevents rodent from going behind station, leading it inside instead.