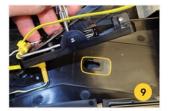

Two removable snap traps allow two opportunities for rodent removal.

Equipped with two dual-colored EZ Set indicator ties, yellow when set and black when tripped.

Distributed Exclusively by **VESERIS** 