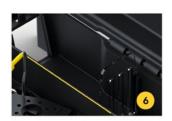

Once the rodent is inside the station, it encounters a clear, shatterproof wall that provides airflow and sight clarity through the station.

The removable clear central wall is designed with vents for air flow and optical clarity to encourage rodents into the station.