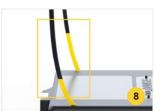

Two removable snap traps allow two opportunities for rodent removal.

Equipped with two dual-colored EZ Set indicator ties, yellow when set and black when tripped.

Distributed Exclusively by **VESERIS** 