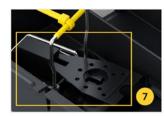

The rodent is forced to stop at the central wall and an escape light at the front of the station draws them further inside.

Drawn by the escape light, the rodent moves over the commitment wall, dropping them directly into the target zone.