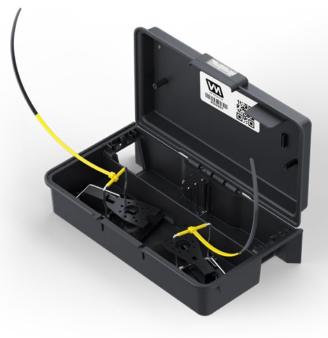

## TRAP AND MONITOR MICE WITH ZIP-TIE ALERTS

The EZ Snap Mouse utilizes rodent behavior to create The Science of Force Flow and maximize the speed and effectiveness of the rodent's interaction with the station. Easily set and secure internal snap traps and let the innovative internal engineering guide rodents into the target zone.

Guide wall prevents rodent from going behind station, leading it inside instead.

Open floor and angled guide wall at entryway allow rodent's head to enter the station while its feet remain on familiar (safe) ground.

Once the rodent is inside the station, it encounters a clear, shatterproof wall that provides airflow and sight clarity through the station.

The removable clear central wall is designed with vents for air flow and optical clarity to encourage rodents into the station.

The rodent is forced to stop at the central wall and an escape light at the front of the station draws them further inside.

Drawn by the escape light, the rodent moves over the commitment wall, dropping them directly into the target zone.

Two removable snap traps allow two opportunities for rodent removal.

Equipped with two dual-colored EZ Set indicator ties, yellow when set and black when tripped.

Distributed Exclusively by **VESERIS** 

Easily release and secure traps for cleaning or replacement using the retainer plug.

Barcode placement for easy scanning. 100% recycled injection-molded, American-made plastic eliminates rust or sharp edges.

Durable, low-profile construction is designed to be impact-resistant and shield snap traps from children and pets. No rust and no sharp edges. Dimensions 5.75" x 10.2" x 2.85".

Replacement traps available Veseris #839107