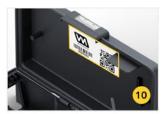

Easily release and secure traps for cleaning or replacement using the retainer plug.

Barcode placement for easy scanning. 100% recycled injection-molded, American-made plastic eliminates rust or sharp edges.