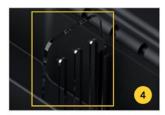

Two removable snap traps allow two opportunities for rodent removal.

Equipped with two dual-colored EZ Set indicator ties, yellow when set and black when tripped.

Distributed Exclusively by **VESERIS** 