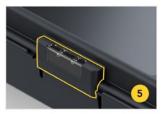

Easily release and secure traps for cleaning or replacement using the retainer plug.

Barcode placement for easy scanning. 100% recycled injection-molded, American-made plastic eliminates rust or sharp edges.