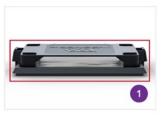

Low-profile, covered station can be placed flat on floors, walls, or ceilings.

Textured ramps help crawling insects like roaches enter with ease.

Left and right wall sections are closed, shielding the contents of the glue boards from the general public.