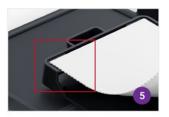

Glue board sinks into the base to create a deadfall for insects.

Glue board attaches to lid, making it easy to service after station is set in place.

Accommodates Catchmaster™ #72CRM glue board perforated for four placements and also fits perfectly into commercial mouse repeaters for dual use.