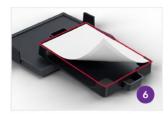

Glue board sinks into the base to create a deadfall for insects.

Glue board attaches to lid, making it easy to service after station is set in place.

Accommodates Catchmaster™ #72CRM glue board perforated for four placements and also fits perfectly into commercial mouse repeaters for dual use.