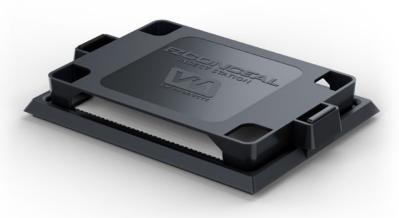

## INTEGRATED PEST & INSECT MANAGEMENT AND MONITORING TOOL

The EZ Conceal<sup>™</sup> is a low-profile insect station designed to fit securely where you need monitoring and management most, while concealing the insects from customers and unwanted views. Built for hard-to-reach spaces, it's ideal for discreet use in offices, commercial kitchens, and hotels, lying flat along floors, walls, or ceilings. Comes pre-assembled with double-sided foam tape for easy attachment. 100% American made.