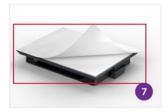

Comes pre-assembled with double-sided foam tape and acrylic adhesive to ensure secure mounting and long-lasting installation to a variety of surfaces, even in hard-to-reach spaces.

EZ Conceal™ Insect Station – Veseris #837861 Catchmaster™ #72CRM – Veseris #833094