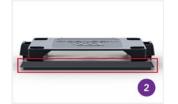

Low-profile, covered station can be placed flat on floors, walls, or ceilings.

Textured ramps help crawling insects like roaches enter with ease.

Left and right wall sections are closed, shielding the contents of the glue boards from the general public.

Glue board sinks into the base to create a deadfall for insects.

Glue board attaches to lid, making it easy to service after station is set in place.

Accommodates Catchmaster™ #72CRM glue board perforated for four placements and also fits perfectly into commercial mouse repeaters for dual use.