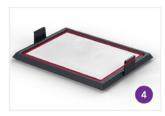

Low-profile, covered station can be placed flat on floors, walls, or ceilings.

Textured ramps help crawling insects like roaches enter with ease.

Left and right wall sections are closed, shielding the contents of the glue boards from the general public.